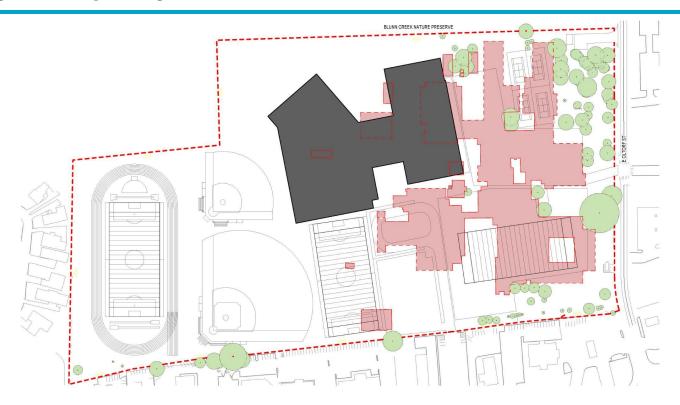

rlap
views
outdoor terraces

remoteness (cars, people, utilities) courtyards public presence ?

6 stories
public fields
far from Oltorf
tower as satellite











## **Natural Edge**





## **Natural Edge**





## **Natural Edge / Spine**







## **Natural Edge / Spine**







## **Natural Edge / Spine**







### **Phasing Overlap - Natural Edge / Spine**







#### **Natural Edge / Spine**





























#### **Phasing Overlap - Natural Edge / Courtyards**











#### **Natural Edge**



?

tower as landmark moderate overlap outdoor space limited parking clear wayfinding adaptive reuse outdoor circulation



#### **Natural Edge**



Natural Edge / Spine

**Natural Edge / Courtyards** 































#### **Phasing Overlap - Light Courts / 2**



































#### **Phasing Overlap - Light Courts / Many**













terraced courts common space minimal overlap

inward-looking daylighting scale ?

new tower outdoor circulation





Light Courts / 2

**Light Courts / Many** 









Hillside Terrace







Natural Edge / Spine

**Natural Edge / Courtyards** 







Light Courts / 2

**Light Courts / Many**