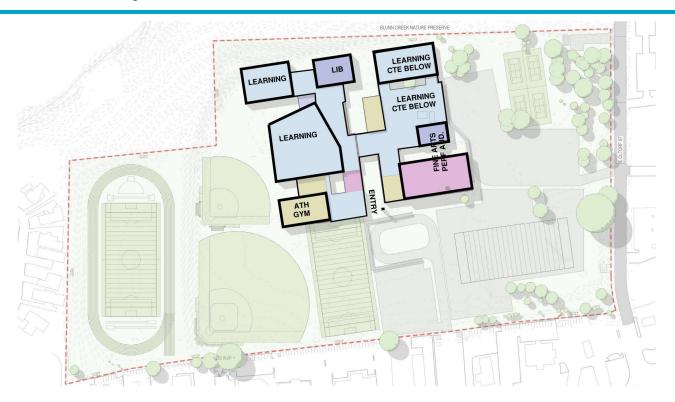

or terraces

remoteness (cars, people, utilities) courtyards public presence ?

6 stories
public fields
far from Oltorf
tower as satellite











## **Natural Edge**





## **Natural Edge**





## **Natural Edge / Spine**







## **Natural Edge / Spine**







## **Natural Edge / Spine**







### **Phasing Overlap - Natural Edge / Spine**







#### **Natural Edge / Spine**





























#### **Phasing Overlap - Natural Edge / Courtyards**











#### **Natural Edge**



?

tower as landmark moderate overlap outdoor space limited parking clear wayfinding adaptive reuse outdoor circulation



#### **Natural Edge**



Natural Edge / Spine

**Natural Edge / Courtyards** 































#### **Phasing Overlap - Light Courts / 2**



































#### **Phasing Overlap - Light Courts / Many**













terraced courts common space minimal overlap

inward-looking daylighting scale ?

new tower outdoor circulation





Light Courts / 2

**Light Courts / Many** 









Hillside Terrace







Natural Edge / Spine

**Natural Edge / Courtyards** 







Light Courts / 2

**Light Courts / Many**