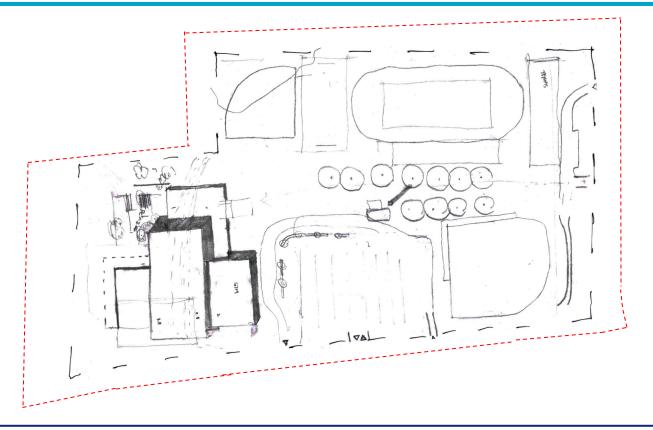

## **Phasing Overlap - Hillside**

compact footprint
no overlap
views
outdoor terraces

remoteness (cars, people, utilities) courtyards public presence ?

6 stories
public fields
far from Oltorf
tower as satellite