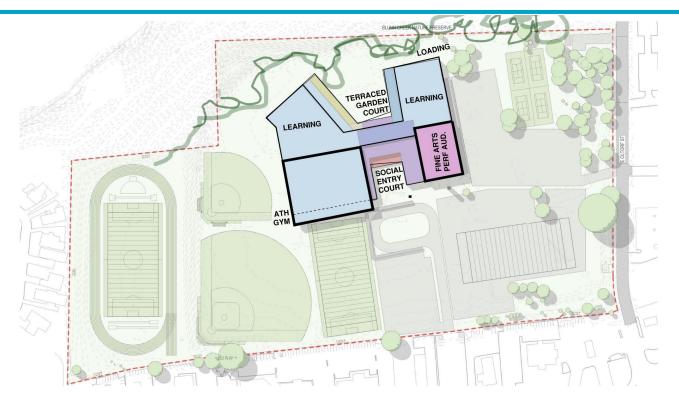

- Hillside**



















compact footprint
no overlap
views
outdoor terraces

remoteness (cars, people, utilities) courtyards public presence ?

6 stories
public fields
far from Oltorf
tower as satellite











## **Natural Edge**





## **Natural Edge**





## **Natural Edge / Spine**







## **Natural Edge / Spine**







## **Natural Edge / Spine**







### **Phasing Overlap - Natural Edge / Spine**







#### **Natural Edge / Spine**





























#### **Phasing Overlap - Natural Edge / Courtyards**











#### **Natural Edge**



?

tower as landmark moderate overlap outdoor space limited parking clear wayfinding adaptive reuse outdoor circulation



#### **Natural Edge**



Natural Edge / Spine

**Natural Edge / Courtyards** 































#### **Phasing Overlap - Light Courts / 2**



































#### **Phasing Overlap - Light Courts / Many**













terraced courts common space minimal overlap

inward-looking daylighting scale ?

new tower outdoor circulation





Light Courts / 2

**Light Courts / Many** 









Hillside Terrace







Natural Edge / Spine

**Natural Edge / Courtyards** 







Light Courts / 2

**Light Courts / Many**