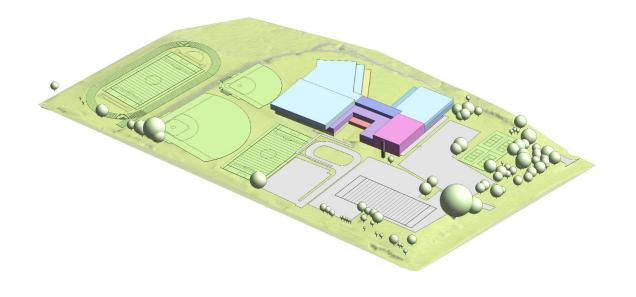

iews
outdoor terraces

remoteness (cars, people, utilities) courtyards public presence ?

6 stories
public fields
far from Oltorf
tower as satellite











## **Natural Edge**





## **Natural Edge**





## **Natural Edge / Spine**







## **Natural Edge / Spine**







## **Natural Edge / Spine**







### **Phasing Overlap - Natural Edge / Spine**







#### **Natural Edge / Spine**





























#### **Phasing Overlap - Natural Edge / Courtyards**











#### **Natural Edge**



?

tower as landmark moderate overlap outdoor space limited parking clear wayfinding adaptive reuse outdoor circulation



#### **Natural Edge**



Natural Edge / Spine

**Natural Edge / Courtyards** 































#### **Phasing Overlap - Light Courts / 2**



































#### **Phasing Overlap - Light Courts / Many**













terraced courts common space minimal overlap

inward-looking daylighting scale ?

new tower outdoor circulation





Light Courts / 2

**Light Courts / Many** 









Hillside Terrace







Natural Edge / Spine

**Natural Edge / Courtyards** 







Light Courts / 2

**Light Courts / Many**