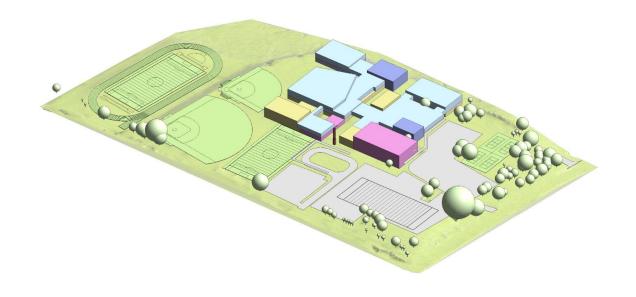

ence ?

6 stories
public fields
far from Oltorf
tower as satellite











## **Natural Edge**





## **Natural Edge**





## **Natural Edge / Spine**







## **Natural Edge / Spine**







## **Natural Edge / Spine**







### **Phasing Overlap - Natural Edge / Spine**







#### **Natural Edge / Spine**





























#### **Phasing Overlap - Natural Edge / Courtyards**











#### **Natural Edge**



?

tower as landmark moderate overlap outdoor space limited parking clear wayfinding adaptive reuse outdoor circulation



#### **Natural Edge**



Natural Edge / Spine

**Natural Edge / Courtyards** 































#### **Phasing Overlap - Light Courts / 2**



































#### **Phasing Overlap - Light Courts / Many**













terraced courts common space minimal overlap

inward-looking daylighting scale ?

new tower outdoor circulation





Light Courts / 2

**Light Courts / Many** 









Hillside Terrace







Natural Edge / Spine

**Natural Edge / Courtyards** 







Light Courts / 2

**Light Courts / Many**