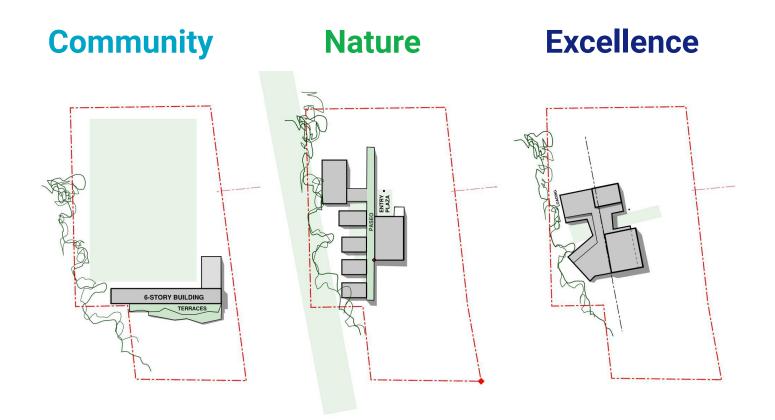

## **Design Iterations**

## **Phasing Overlap - Hillside**

compact footprint
no overlap
views
outdoor terraces

remoteness (cars, people, utilities) courtyards public presence ?

6 stories
public fields
far from Oltorf
tower as satellite

## **Natural Edge**

#### **Phasing Overlap - Light Courts / 2**

#### **Phasing Overlap - Light Courts / Many**

terraced courts common space minimal overlap

inward-looking daylighting scale ?

new tower outdoor circulation

Light Courts / 2

**Light Courts / Many** 

Hillside Terrace