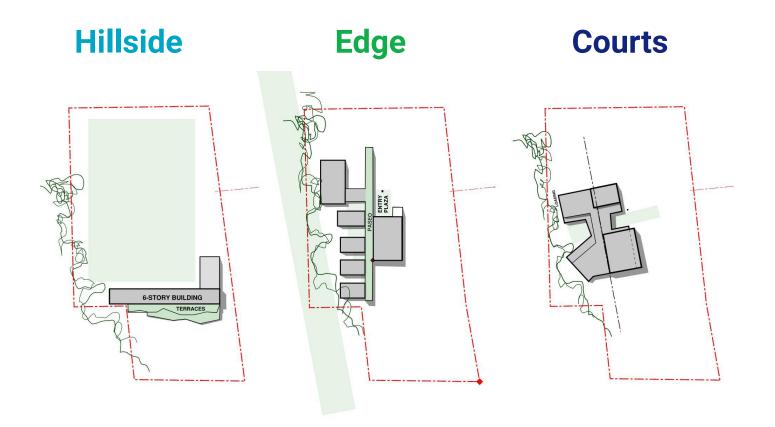

## **Design Iterations**

## **Phasing Overlap - Hillside**

compact footprint
no overlap
views
outdoor terraces

remoteness (cars, people, utilities) courtyards public presence ?

6 stories
public fields
far from Oltorf
tower as satellite

#### **Natural Edge**

?

tower as landmark moderate overlap outdoor space limited parking clear wayfinding adaptive reuse outdoor circulation

#### **Phasing Overlap - Light Courts / Many**

terraced courts common space minimal overlap

inward-looking daylighting scale ?

new tower outdoor circulation

Light Courts / 2

**Light Courts / Many** 

Hillside Terrace