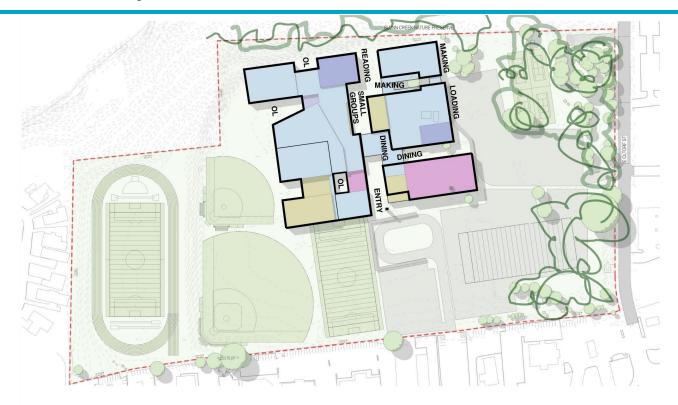

races

remoteness (cars, people, utilities) courtyards public presence ?

6 stories
public fields
far from Oltorf
tower as satellite











## **Natural Edge**





## **Natural Edge**





## **Natural Edge / Spine**







## **Natural Edge / Spine**







## **Natural Edge / Spine**







### **Phasing Overlap - Natural Edge / Spine**







#### **Natural Edge / Spine**





























#### **Phasing Overlap - Natural Edge / Courtyards**











#### **Natural Edge**



?

tower as landmark moderate overlap outdoor space limited parking clear wayfinding adaptive reuse outdoor circulation



#### **Natural Edge**



Natural Edge / Spine

**Natural Edge / Courtyards** 































#### **Phasing Overlap - Light Courts / 2**



































#### **Phasing Overlap - Light Courts / Many**













terraced courts common space minimal overlap

inward-looking daylighting scale ?

new tower outdoor circulation





Light Courts / 2

**Light Courts / Many** 









Hillside Terrace







Natural Edge / Spine

**Natural Edge / Courtyards** 







Light Courts / 2

**Light Courts / Many**