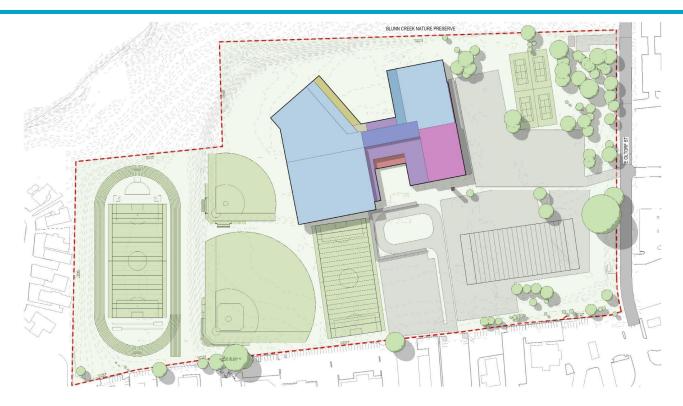

verlap - Hillside**



















compact footprint
no overlap
views
outdoor terraces

remoteness (cars, people, utilities) courtyards public presence ?

6 stories
public fields
far from Oltorf
tower as satellite











## **Natural Edge**





## **Natural Edge**





## **Natural Edge / Spine**







## **Natural Edge / Spine**







## **Natural Edge / Spine**







### **Phasing Overlap - Natural Edge / Spine**







#### **Natural Edge / Spine**





























#### **Phasing Overlap - Natural Edge / Courtyards**











#### **Natural Edge**



?

tower as landmark moderate overlap outdoor space limited parking clear wayfinding adaptive reuse outdoor circulation



#### **Natural Edge**



Natural Edge / Spine

**Natural Edge / Courtyards** 































#### **Phasing Overlap - Light Courts / 2**



































#### **Phasing Overlap - Light Courts / Many**













terraced courts common space minimal overlap

inward-looking daylighting scale ?

new tower outdoor circulation





Light Courts / 2

**Light Courts / Many** 









Hillside Terrace







Natural Edge / Spine

**Natural Edge / Courtyards** 







Light Courts / 2

**Light Courts / Many**