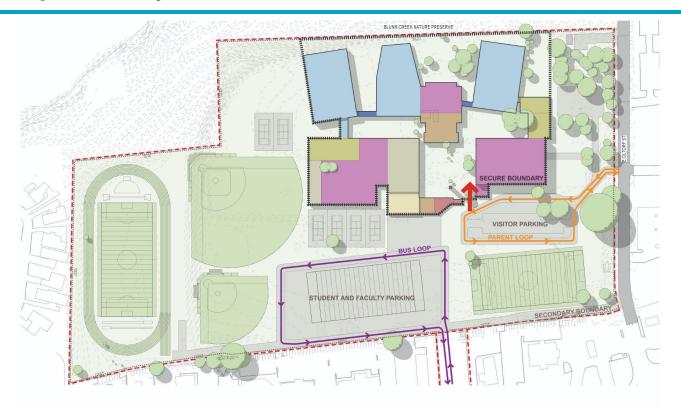

## **Phasing Overlap - Hillside**

compact footprint
no overlap
views
outdoor terraces

remoteness (cars, people, utilities) courtyards public presence ?

6 stories
public fields
far from Oltorf
tower as satellite