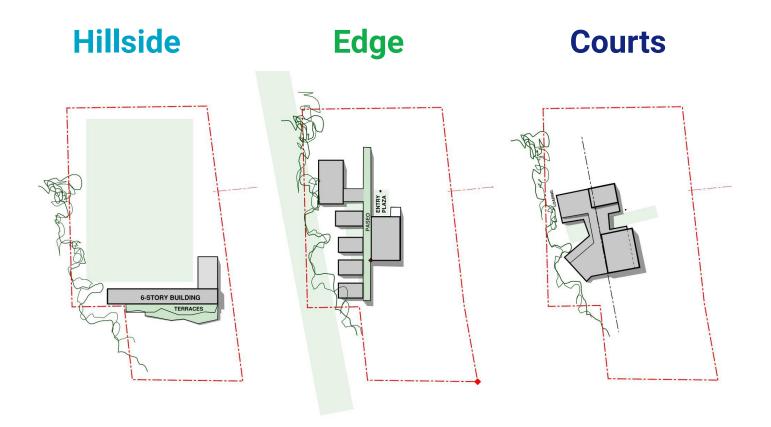

## **Design Iterations**

## **Phasing Overlap - Hillside**

compact footprint
no overlap
views
outdoor terraces

remoteness (cars, people, utilities) courtyards public presence ?

6 stories
public fields
far from Oltorf
tower as satellite

## **Natural Edge**

#### **Phasing Overlap - Light Courts / 2**

#### **Phasing Overlap - Light Courts / Many**

terraced courts common space minimal overlap

inward-looking daylighting scale ?

new tower outdoor circulation

Light Courts / 2

**Light Courts / Many** 

Hillside Terrace