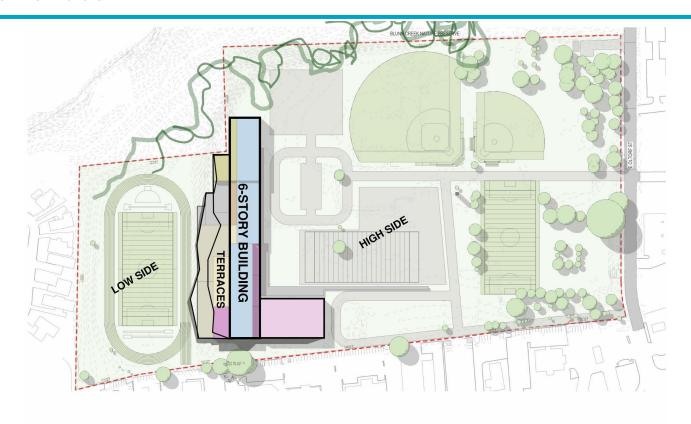

## **Phasing Overlap - Hillside**

compact footprint
no overlap
views
outdoor terraces

remoteness (cars, people, utilities) courtyards public presence ?

6 stories
public fields
far from Oltorf
tower as satellite