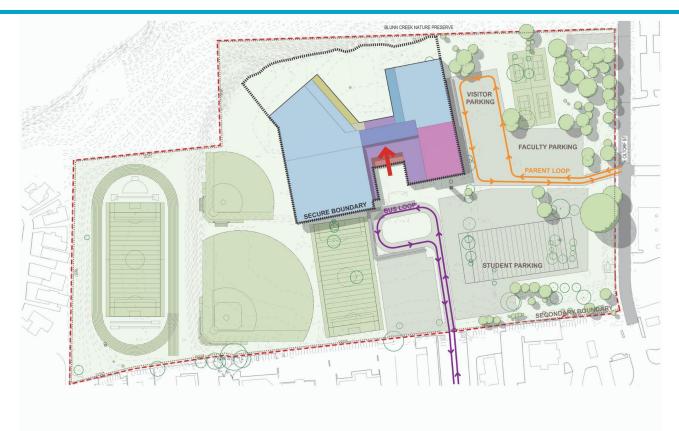

lside**



















compact footprint
no overlap
views
outdoor terraces

remoteness (cars, people, utilities) courtyards public presence ?

6 stories
public fields
far from Oltorf
tower as satellite











## **Natural Edge**





## **Natural Edge**





## **Natural Edge / Spine**







## **Natural Edge / Spine**







## **Natural Edge / Spine**







### **Phasing Overlap - Natural Edge / Spine**







#### **Natural Edge / Spine**





























#### **Phasing Overlap - Natural Edge / Courtyards**











#### **Natural Edge**



?

tower as landmark moderate overlap outdoor space limited parking clear wayfinding adaptive reuse outdoor circulation



#### **Natural Edge**



Natural Edge / Spine

**Natural Edge / Courtyards** 































#### **Phasing Overlap - Light Courts / 2**



































#### **Phasing Overlap - Light Courts / Many**













terraced courts common space minimal overlap

inward-looking daylighting scale ?

new tower outdoor circulation





Light Courts / 2

**Light Courts / Many** 









Hillside Terrace







Natural Edge / Spine

**Natural Edge / Courtyards** 







Light Courts / 2

**Light Courts / Many**