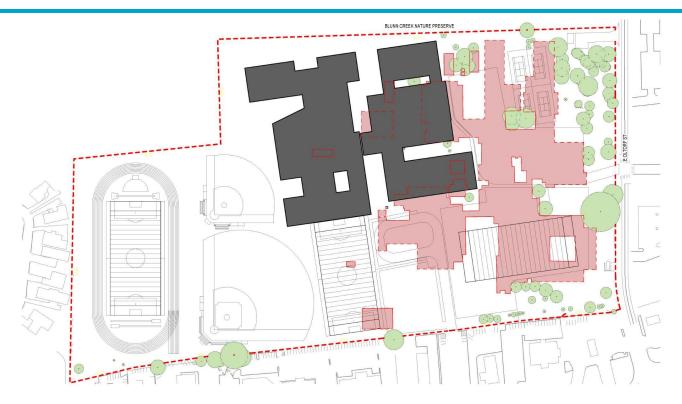

c presence ?

6 stories
public fields
far from Oltorf
tower as satellite











## **Natural Edge**





## **Natural Edge**





## **Natural Edge / Spine**







## **Natural Edge / Spine**







## **Natural Edge / Spine**







### **Phasing Overlap - Natural Edge / Spine**







#### **Natural Edge / Spine**





























#### **Phasing Overlap - Natural Edge / Courtyards**











#### **Natural Edge**



?

tower as landmark moderate overlap outdoor space limited parking clear wayfinding adaptive reuse outdoor circulation



#### **Natural Edge**



Natural Edge / Spine

**Natural Edge / Courtyards** 































#### **Phasing Overlap - Light Courts / 2**



































#### **Phasing Overlap - Light Courts / Many**













terraced courts common space minimal overlap

inward-looking daylighting scale ?

new tower outdoor circulation





Light Courts / 2

**Light Courts / Many** 









Hillside Terrace







Natural Edge / Spine

**Natural Edge / Courtyards** 







Light Courts / 2

**Light Courts / Many**