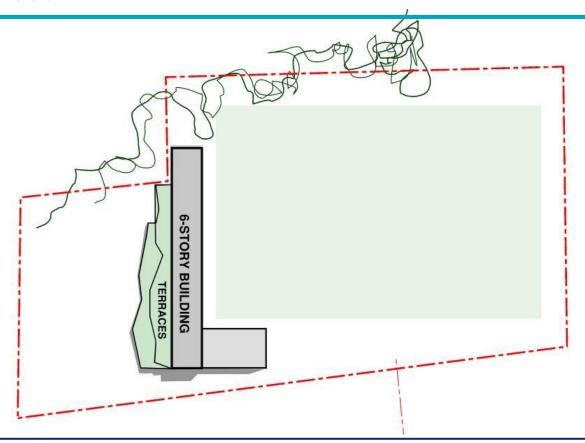

## **Phasing Overlap - Hillside**

compact footprint
no overlap
views
outdoor terraces

remoteness (cars, people, utilities) courtyards public presence ?

6 stories
public fields
far from Oltorf
tower as satellite