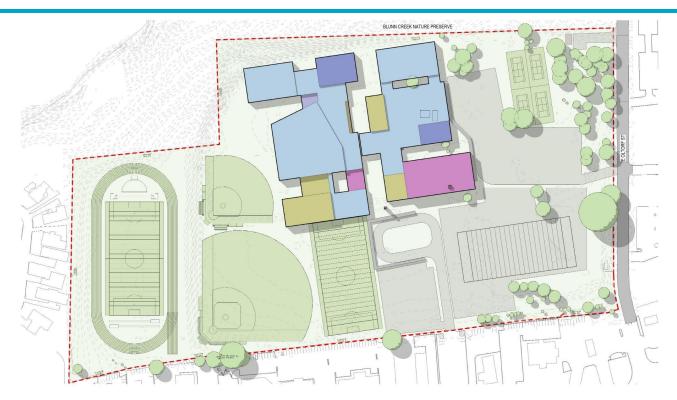

outdoor terraces

remoteness (cars, people, utilities) courtyards public presence ?

6 stories
public fields
far from Oltorf
tower as satellite











## **Natural Edge**





## **Natural Edge**





## **Natural Edge / Spine**







## **Natural Edge / Spine**







## **Natural Edge / Spine**







### **Phasing Overlap - Natural Edge / Spine**







#### **Natural Edge / Spine**





























#### **Phasing Overlap - Natural Edge / Courtyards**











#### **Natural Edge**



?

tower as landmark moderate overlap outdoor space limited parking clear wayfinding adaptive reuse outdoor circulation



#### **Natural Edge**



Natural Edge / Spine

**Natural Edge / Courtyards** 































#### **Phasing Overlap - Light Courts / 2**



































#### **Phasing Overlap - Light Courts / Many**













terraced courts common space minimal overlap

inward-looking daylighting scale ?

new tower outdoor circulation





Light Courts / 2

**Light Courts / Many** 









Hillside Terrace







Natural Edge / Spine

**Natural Edge / Courtyards** 







Light Courts / 2

**Light Courts / Many**