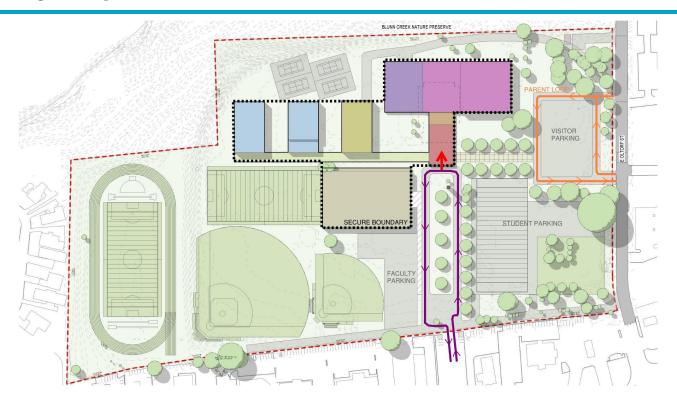

### **Phasing Overlap - Natural Edge / Spine**

#### **Phasing Overlap - Natural Edge / Courtyards**