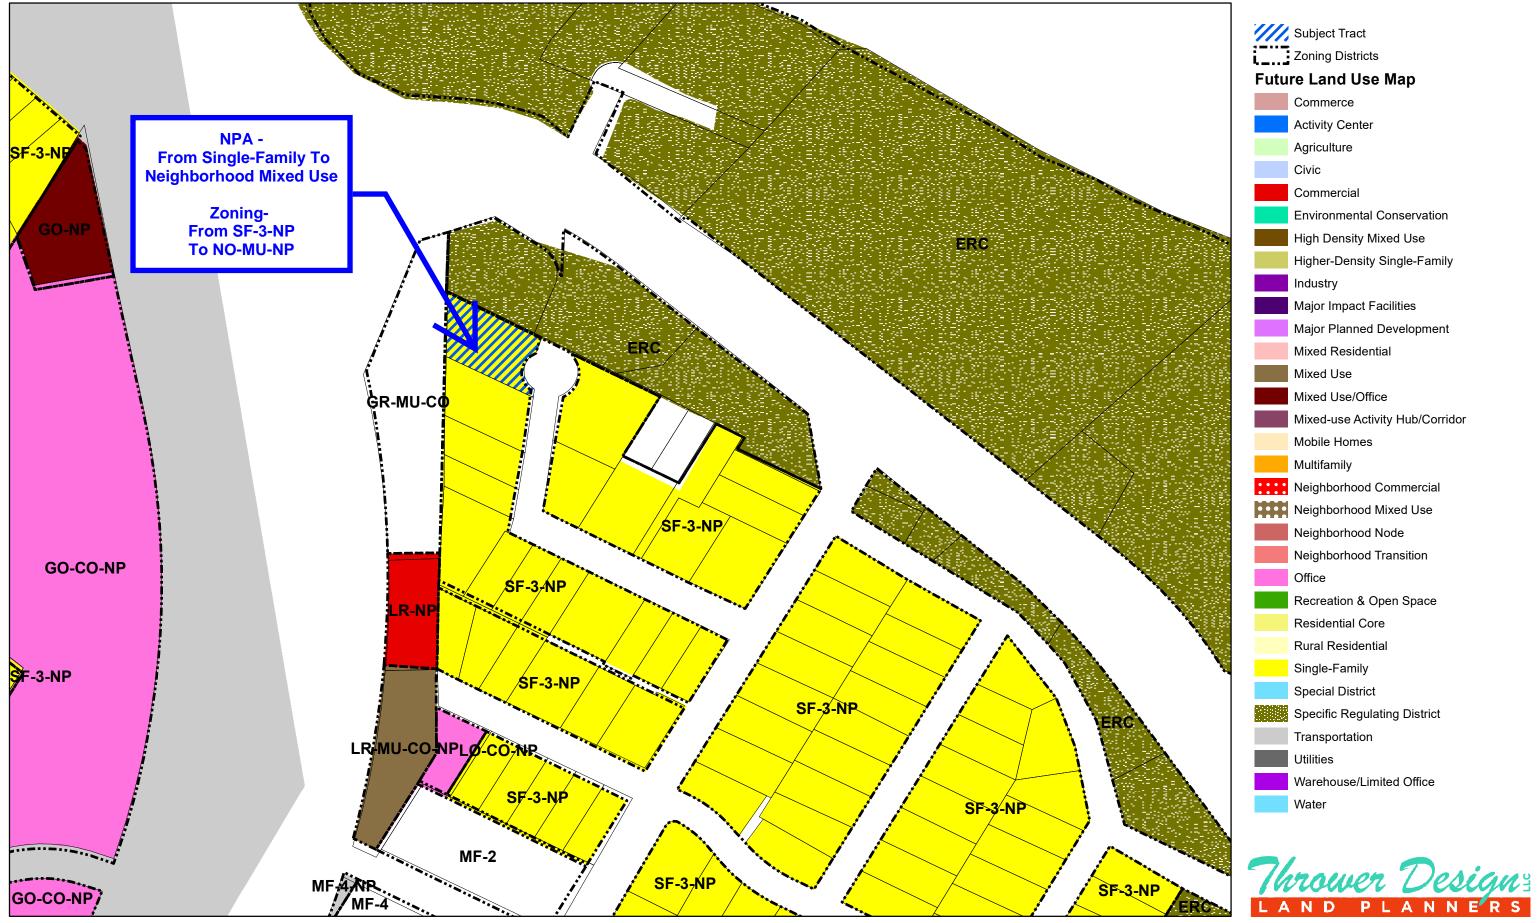

## 1100 Manlove Street - NPA & Rezoning

|                     | Subject Tract                   |
|---------------------|---------------------------------|
|                     | Zoning Districts                |
| Future Land Use Map |                                 |
|                     | Commerce                        |
|                     | Activity Center                 |
|                     | Agriculture                     |
|                     | Civic                           |
|                     | Commercial                      |
|                     | Environmental Conservation      |
|                     | High Density Mixed Use          |
|                     | Higher-Density Single-Family    |
|                     | Industry                        |
|                     | Major Impact Facilities         |
|                     | Major Planned Development       |
|                     | Mixed Residential               |
|                     | Mixed Use                       |
|                     | Mixed Use/Office                |
|                     | Mixed-use Activity Hub/Corridor |
|                     | Mobile Homes                    |
|                     | Multifamily                     |
| • • • •             | Neighborhood Commercial         |
|                     | Neighborhood Mixed Use          |
|                     | Neighborhood Node               |
|                     | Neighborhood Transition         |
|                     | Office                          |
|                     | Recreation & Open Space         |
|                     | Residential Core                |
|                     | Rural Residential               |
|                     | Single-Family                   |
|                     | Special District                |
|                     | Specific Regulating District    |
|                     | Transportation                  |
|                     | Utilities                       |
|                     | Warehouse/Limited Office        |
|                     | Water                           |
|                     |                                 |
|                     |                                 |